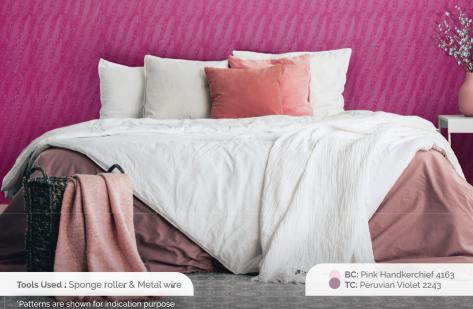

#### NEROLAC PAINT+

True to the saying — "Smooth like velvet", this luxurious texture on your bedroom walls will give you the feeling of running your hands over a flower bed.

Tools Used : Sponge