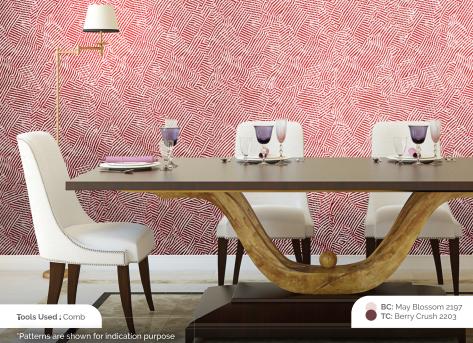

uth.

This texture, with its unique strokes, can brighten up any living space.





#### NEROLAC PAINT+

#### **WOOD BARK**

Wood Bark is a modern timbered texture that brings an earthy feel to your home. The rustic and dense texture will make anyone feel right at home.



## **MARIGOLD**

Marigold signifies the three most desired qualities — beauty, warmth, and positivity. Enliven any living space with the exquisite and stunning strokes of Marigold.







## **Our Evergreen Textures**



**Crushed Cotton** 



Mesh



Velvet

<sup>\*</sup>Patterns are shown for indication purpose



## NEROLAC PAINT#

## **MESH**

Just like the veins of a supple leaf, Mesh, with its threadlike feel and brushstrokes par excellence, is a sight to behold. Trust us, your bedroom walls deserve this texture.



#### NEROLAC PAINT+



True to the saying — "Smooth like velvet", this luxurious texture on your bedroom walls will give you the feeling of running your hands over a flower bed.



Tools Used : Sponge



## **TOOLS**





#### KANSAI NEROLAC PAINTS LIMITED

A SUBSIDIARY OF KANSAI PAINT CO, LTD. JAPAN NEROLAC HOUSE, GANPATRAO KADAM MARG, LOWER PAREL, MUMBAI – 400013 www.nerolac.com