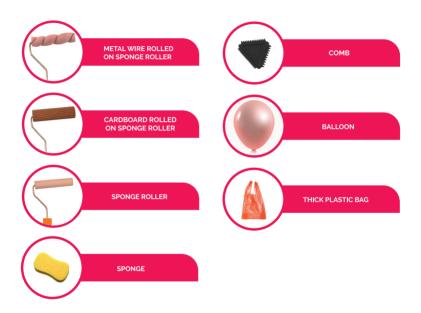

dense texture will make anyone feel right at home.



## **MARIGOLD**

Marigold signifies the three most desired qualities — beauty, warmth, and positivity. Enliven any living space with the exquisite and stunning strokes of Marigold.







## **Our Evergreen Textures**



**Crushed Cotton** 



Mesh



Velvet

<sup>\*</sup>Patterns are shown for indication purpose



## NEROLAC PAINT#

## **MESH**

Just like the veins of a supple leaf, Mesh, with its threadlike feel and brushstrokes par excellence, is a sight to behold. Trust us, your bedroom walls deserve this texture.



#### NEROLAC PAINT+



True to the saying — "Smooth like velvet", this luxurious texture on your bedroom walls will give you the feeling of running your hands over a flower bed.



Tools Used : Sponge



## **TOOLS**





#### KANSAI NEROLAC PAINTS LIMITED

A SUBSIDIARY OF KANSAI PAINT CO, LTD. JAPAN NEROLAC HOUSE, GANPATRAO KADAM MARG, LOWER PAREL, MUMBAI – 400013 www.nerolac.com