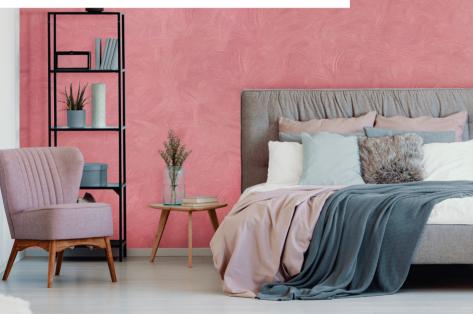

## **MESH**

Just like the veins of a supple leaf, Mesh, with its threadlike feel and brushstrokes par excellence, is a sight to behold. Trust us, your bedroom walls deserve this texture.

#### NEROLAC PAINT+

True to the saying — "Smooth like velvet", this luxurious texture on your bedroom walls will give you the feeling of running your hands over a flower bed.

Tools Used : Sponge