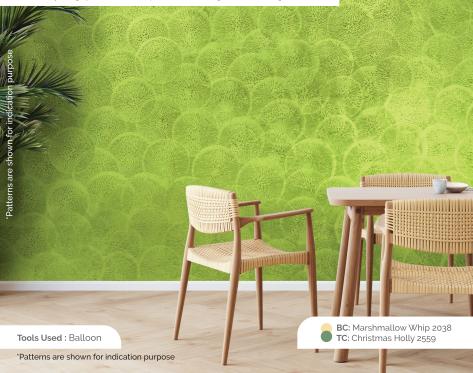

### **FERN**

Inspired by nature, Fern symbolises novelty, freshness and youth.

This texture, with its unique strokes, can brighten up any living space.